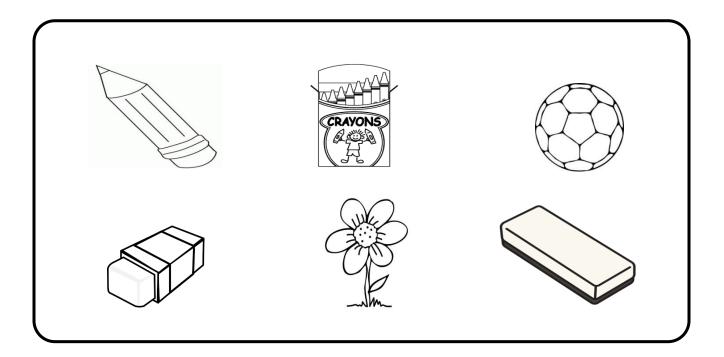

# DELHI PUBLIC SCHOOL, RAIPUR EVS PRACTICE SHEET (2019-20) CLASS-NURSERY

I. Colour the fruits which are green in nature.

II. Tick the stationery items that are used in the classroom.