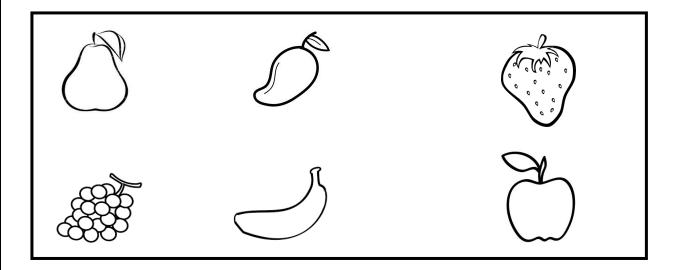

# DELHI PUBLIC SCHOOL, RAIPUR EVS PRACTICE SHEET (2019-20) CLASS-NURSERY

I. Colour the fruits which are green in nature.

II. Tick the stationery items that are used in the classroom.